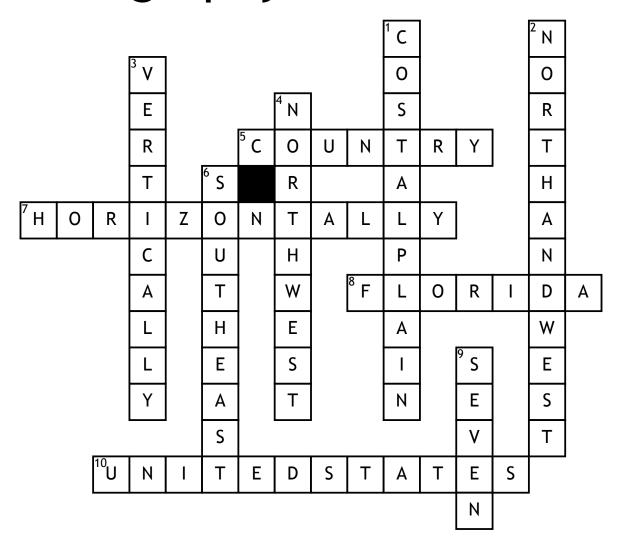

## **Across**

- 5. What is a region apart of?
- 7. Hemisphere-Half of the world. When devided \_\_\_\_\_ there are two hempishers (North and South)
- 8. Georgia is above which state?
- **10.** What nation or country is Georgia located?

## **Down**

1. What is the biggest region of Georgia?

- 2. What are the names of the two hemisphre where you will find Georgia?
- 3. Hemisphere-Half of the world, When divided \_\_\_\_\_ there are two(East and South)
- **4.** Where is North America located on the world map?
- **6.** What region of the U.S is Georgia located?
- **9.** Continent-One of the Earth's land masses/\_\_\_\_\_ continents on Earth.