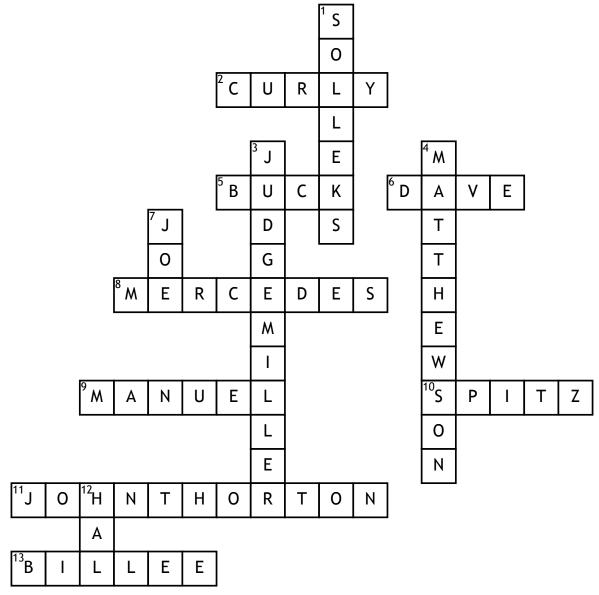

## **Across**

- **2.** a newfoundland dog bought at the same time as buck
- **5.** the large st. bernard/ scotch sheperd dog stolen from judge millers estate in california
- **6.** a quiet dog who holds the wheeler position next to the sled

- 8. charles wife
- **9.** judge millers hired gardeners helper who kidnaps and sells buck
- **10.** a crafty white dog from spitzbergen who leads the team
- **11.** prospector in the klondike who rescues buck
- **13.** a friendly dog, joes brother

## **Down**

- 1. a one-eyed dog whose name means angry one
- 3. bucks first owner
- **4.** a bragging man who makes a bet with thorton
- **7.** a mean husky dog, brother of billee
- **12.** mercedes brother, the driver of the team