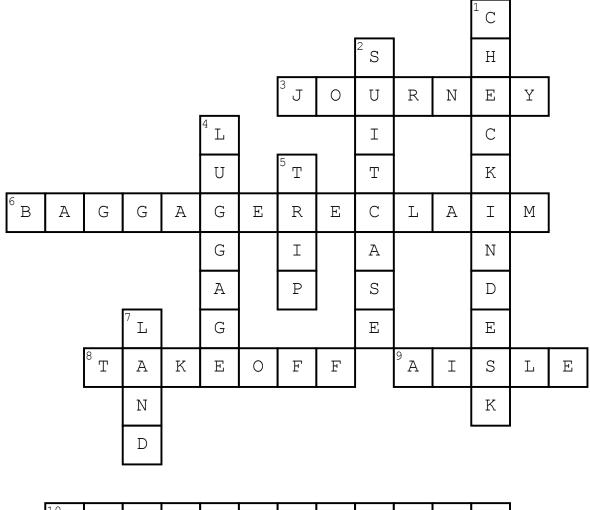

## Inside an Airport

| B O A R D I N | G | P A | SS | 3 |
|---------------|---|-----|----|---|
|---------------|---|-----|----|---|

## <u>Across</u>

- 3. To get to that country I had to go on a long \_\_\_\_\_\_.
- 6. Where you fetch your luggage from at the end of your flight.
- 8. What the plane has to do at the start of the flight to get into the sky.
- 9. The long, narrow passage between the seats of a plane.
- 10. You need a \_\_\_\_\_ to get on to the plane.

## <u>Down</u>

- 1. The place where your show your passport and get given your boarding pass.
- 2. A type of bag that clothes and other items are packed into.
- **4.** All of the bags and other things that you take with you on the plane.
- 5. My company sent me on a short for work.
- 7. What a plane does at the end of the flight to come out of the sky.