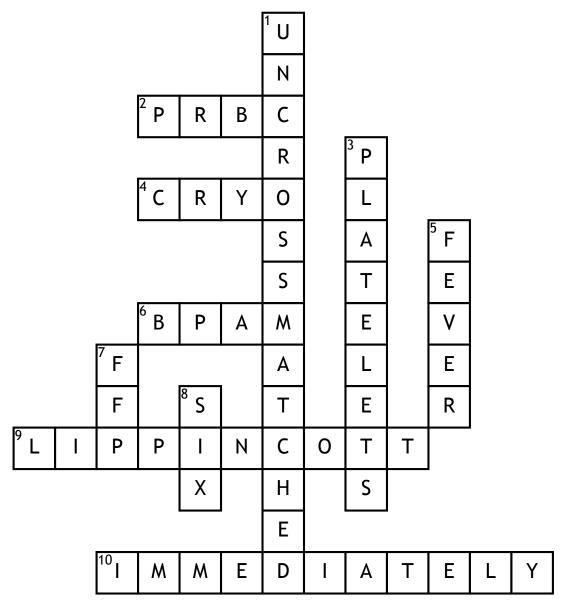

## **Across**

- **2.** Start transfusion within 30 minutes; transfuse within 4 hours
- **4.** Infuse immediately after thawing and administer over 15-30 minutes
- **6.** Module within EPIC that blood is scanned through to document that it is given
- **9.** The blood transfusion, reaction management, and massive blood transfusion procedures are found where?
- **10.** When reaction occurs, blood is stopped when?

## Down

- 1. An opportunity to give blood without waiting for type & cross- emergent situation
- **3.** Transfuse as quickly as tolerated and within 4 hours
- **5.** Sign or Symptom of transfusion reaction that is a vital sign
- **7.** Infuse immediately after thawing and administer over 30-60 minutes
- **8.** Number of units that are received during a massive blood transfusion for PRBC