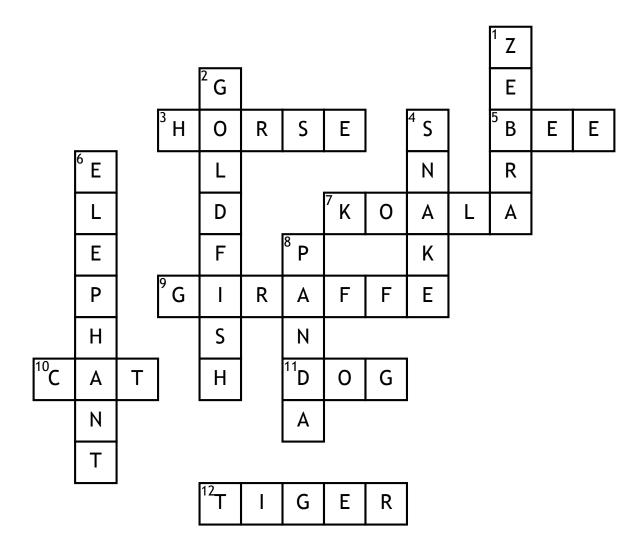

## animals

## **Across**

- 3. Humans hop on there back and ride then.
- **5.** Has a sharpe point on its bottom and is yellow and black.
- 7. lives in trees is grey and its an austrailan animal.

- **9.** Has the longest neck.
- **10.** A house hold pet "moew" is one of its sounds
- 11. Is a house hold pet and "woof" is one os its sound
- **12.** orange and black are it colours and its a type of cat.

## <u>Down</u>

- 1. lives in africa and is white and black.
- **2.** lives in a bowl of water.
- **4.** Has scales and makes a "hissing" nosie
- **6.** It is grey and has really big ears
- **8.** lives in china and is black and white.