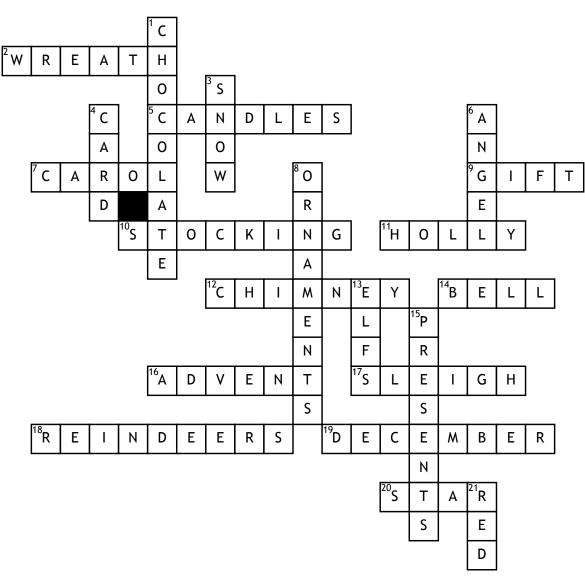

## Noël

## <u>Across</u>

**2.** round decorations hung on doors

5. which can lighten

7. a Christmas song

9. another word for present

**10.** a sock that hangs by the chimney

11. its leaves sting

**12.** Santa goes through it to deliver presents

- 14. "Jingle \_\_\_\_\_ !"
- 16. the 24 days before

Christmas

- 17. Santa's car
- 18. they pull Santa's sleigh
- **19.** the month of Christmas

**20.** a common decoration for the top of the tree

## <u>Down</u>

**1.** you can eat a lot at Christmas

3. it's cold and white

4. you might receive one

at Christmas

6. it has some wings but

it's not a bird

**8.** what people put on their Christmas tree

**13.** Santa's helpers

**15.** what people give each other

**21.** The color of Rudolph's nose