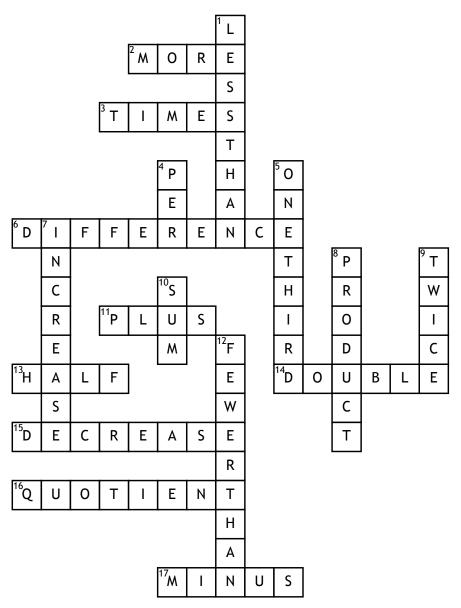

## **Operation Words**

## **Across**

- 2. Word for Add with 4 letters meaning "mas"
- **3.** Word for Multiply with 5 letters
- **6.** Word for Subtract with 10 letters
- **11.** Word for Add with 4 letters
- **13.** Word for Divide with 4 letters, meaning /2
- **14.** Word for Multiply with 6 letters, meaning x2

- **15.** Word for Subtract with 8 letters
- **16.** Word for Divide with 8 letters
- **17.** Word for Subtract with 5 letters

## Down

- 1. Word for subtract with 2 words (4 letters, 4 letters) that changes the order
- **4.** Word for Multiply with 3 letters

- **5.** Word for divide with 2 words (3 letters, 5 letters), meaning /3
- **7.** Word for Add with 8 letters
- **8.** Word for Multiply with 7 letters
- **9.** Word for Multiply with 5 letters, meaning x2
- **10.** Word for Add with 3 letters
- **12.** Word for subtract with 2 words (5 letters, 4 letters) that changes the order