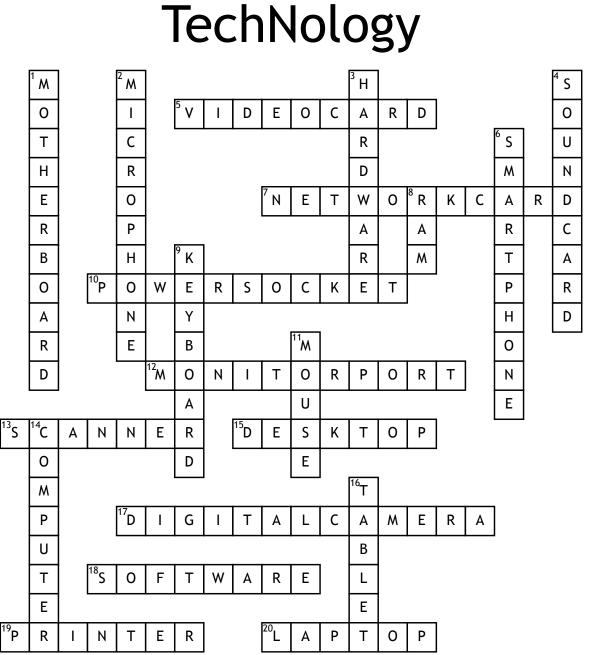

Period: \_\_\_\_

## <u>Across</u>

Responsible for what you see on the monitor
What allows your computer to communicate over

a network and access the Internet

10. Where will you connect the power cord to computer ?12. where you'll connect your

monitor cable 13. What allows you to copy a

physical image

**15.** Whats designed to be placed on desk ?

**17.** What lets you capture pictures

**18.** Whats found inside the computer

**19.** Whats used to print

documents ?

20. What Computer has

## TouchPad

<u>Down</u>

**1.** It's a thin plate that holds the CPU memory.

 Whats A Type Of Input ?
Where your software, documents, and other files are stored. **4.** Whats responsible for what you hear in the speakers or headphones?

**6.** More powerful version of a traditional cell phone

8. Whats system's short-term memory ?

9. What's used to

communicate with computer ? 11. Whats used for navigation on desktop?

14. Whats a Electronic device that manipulates information ?16. What has a touch sensitive screen used for navigation ?