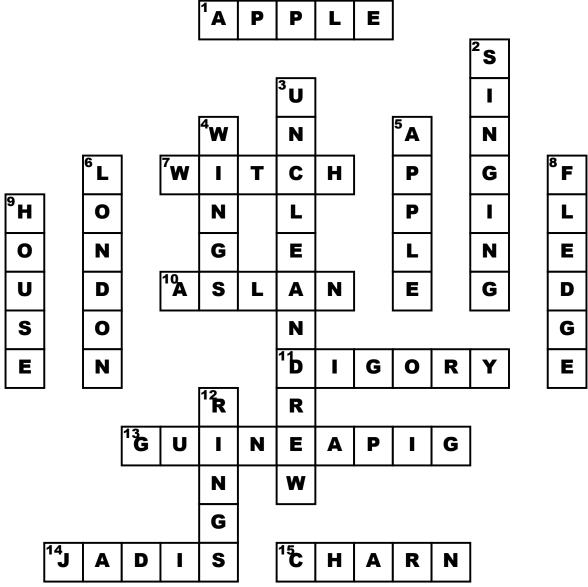

## The Magician's Nephew

## Across

- 1. The type of fruit tree that was planted.
- 7. Jadis was evil like a
- **10.** What is the lion's name?
- **11.** Who was Polly's friend?
- 13. What did Uncle Eadrew use to test the rings?

- **14.** who did Digory set free from the spell?
- **15.** Jadis come from ?

## **Down**

- 2. How do Aslan makes narnia?
- 3. Who is bad, scared, and followed lives? the witch?
- 4. What did Aslan give Fledge?

- **5. What cure Digory's mother?**
- **6.** Where did the story take place?
- 8. What is strawberry's new name?
- **9.** Where did Polly lives?
- **12.** What did Uncle eandrew give Polly and Digory?