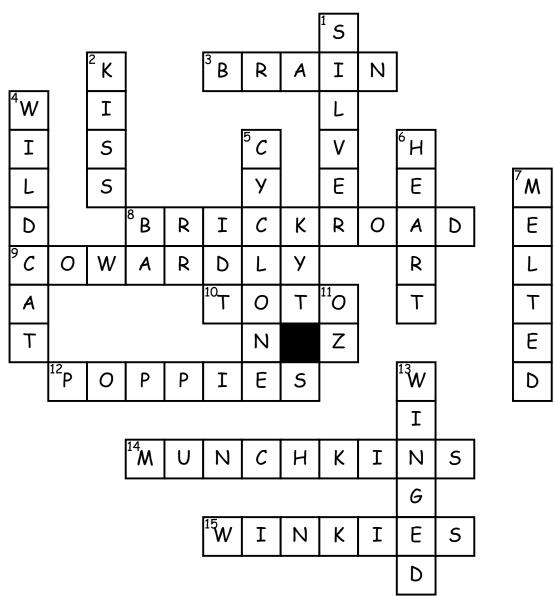

## The Wizard of Oz

## Across

**3**. The Scarecrow needs a

8. Follow the yellow

```
9. The Lion
```

10. Dorothy's little black dog

12. What put Dorothy into a "deadly" sleep

**14**. People who once lived under rule of the Wicked Witch of the East

**15**. The people the Good Witch sent the Winged Monkeys to

## Down

1. Dorothy's slippers brought her home

2. What the Good Witch bestowed on Dorothy for safety **4**. What creature did the Tin Woodman save the field mouse from

**5**. What took Dorothy from Kansas

6. The Tin Woodman needs a

7. Dorothy the Wicked Witch of the West

- 11. "The Emerald City"
- 13. Monkeys