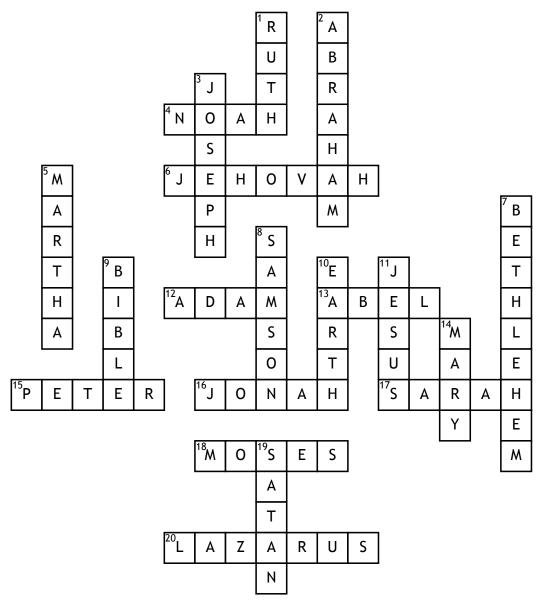

## jehovah

## **Across**

- 4. He built an ark
- 6. gods name
- **12.** the first man on earth
- 13. he was the good son
- **15.** He walked on water with jesus
- **16.** He was swallowed by a big fish
- 17. abrahams wife

- 18. He split the red sea
- **20.** jesus raised him from the dead

## <u>Down</u>

- 1. She said to naomi "where you go i shall go"
- **2.** He was called jehovah's friend
- 3. jesus earthly father
- 5. lazarus sister
- 7. jesus birthplace

- **8.** His strength was in his hair
- **9.** it contains gods word
- 10. gen 1;1 say's "In the beginning god created the heavens and the \_\_\_\_"
- 11. gods son
- **14.** jesus mother
- 19. the father of the lie