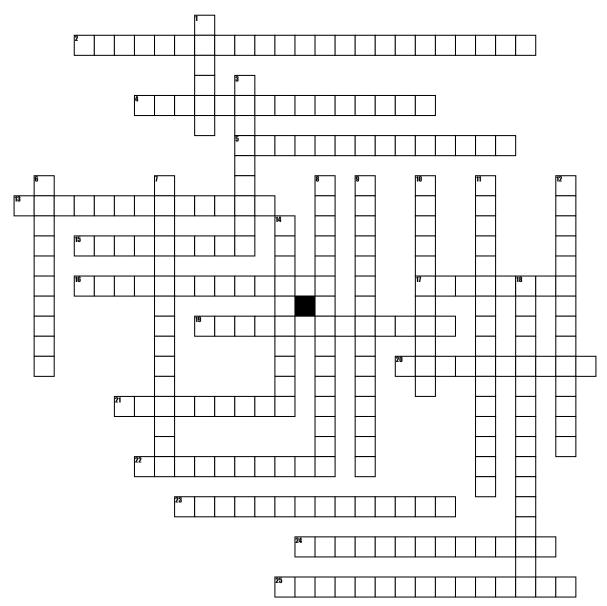

## Across

**2.** extension of toes

**4.** plantar flexion

**5.** extends forearm

**13.** extends leg at knee

**15.** raises eyebrows

**16.** prime mover for plantar flexion and synergist for flexion

17. adducts thighs together

**19**. flexes forearm

20. compresses cheek

**21.** elevates, depresses, retracts, and rotates the scapula; also rotates the arm **22.** nrime mover if forearm and

elbow flexion **23.** extends hip forcefully

**24.** flexes knee and extends hin

**25**. extends and adducts humerus

## Down

1. synergist for plantar flexion at ankle

3. longest muscle of body, flexing thigh at hip

**6.** closes jaw

7. adducts and medially rotates the arm

8. flexes vertebral column

**9**. closes lips

**10.** retracts and elevates corner of mouth

**11.** closes eve

**12.** flexes hand at wrist

14. flexion of hip

**18.** dorsiflexion