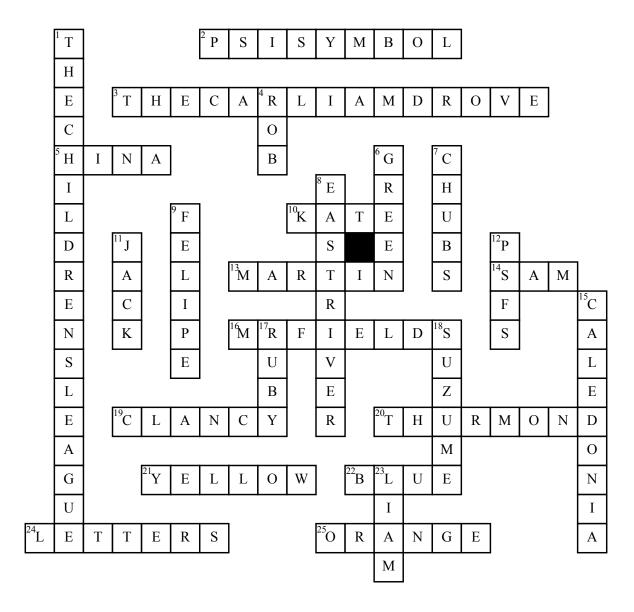

## The Darkest Minds

## **Across**

- 2. The Darkest Minds symbol
- 3. Black Betty
- 5. Zu's cousin
- **10.** The women who took ruby out of Thurmond
- **13.** the kid who went with Ruby
- 14. Ruby's friend in Thurmond
- **16.** The guy who shot Chub's
- **19.** the slip kid

- 20. Ruby's camp
- 21. Zu's color
- 22. Liam's color
- **24.** what ruby wanted to keep private
- 25. Rubys real color

## Down

- **1.** where Kate was going to take Ruby
- 4. Kates boyfriend
- **6.** the color Ruby pretended to be

- 7. the mean one
- **8.** What Liam was trying to find
- 9. Liam's captured friend
- 11. Chub's dead friend
- **12.** the angry Guards at Thurmond
- 15. Liam's camp
- 17. Dark hair
- 18. Zu's real name
- **23.** the guy who likes Ruby