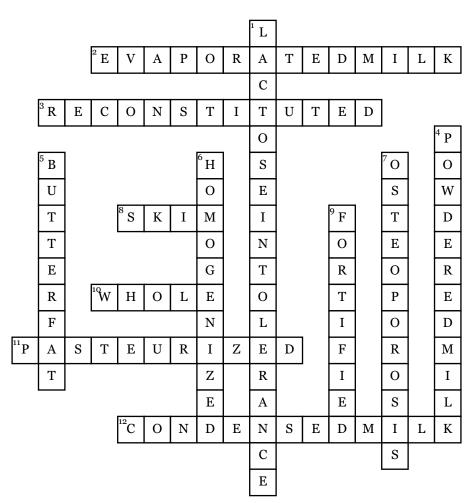

## Milk and Dairy Product Crossword

## <u>Across</u>

**2.** Form of milk that has had some of the liquid removed by evaporation **3.** Resorted to it's original state by addition of water 8. When cream has been removed **10.** Milk from which no fat has been removed **11.** Subject to a process of partial sterilization 12. Canned milk that has been thickened by evaporation and sweetened

## **Down**

 The inability to digest lactose
 Made by evaporating milk to dryness
 A natural fat contained in milk and dairy

6. Subjected to a process in which far droplets are emulsified and cream does not separate
7. When bones are fragile and brittle from loss of tissue typically from hormone change or deficiency of calcium
9. Having added vitamins to increase nutritive value