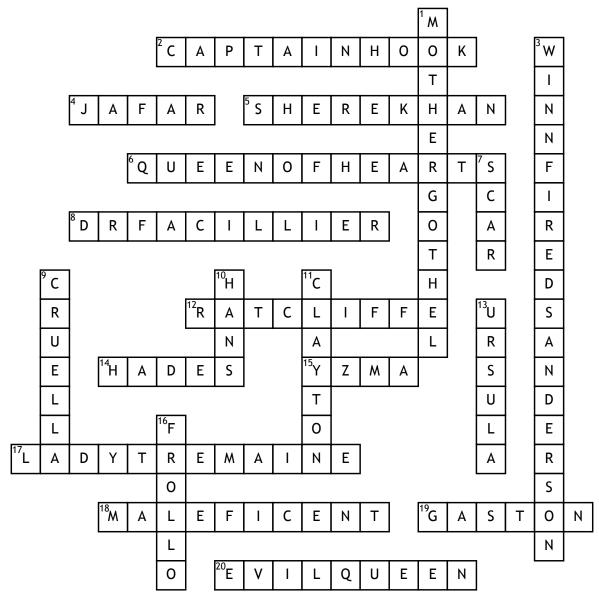

## Disney Villain Who Said It Crossword

## **Across**

- 2. "Death is the only adventure you have left!"
- 4. "Give me the lamp boy!"
- **5.** "I can't help but notice there's this strange odor today... What is it, this scent? It's almost like some kind of man-cub."
- 6. "Off With Their Heads!"
- **8.** "I've got friends on the other side."
- **12.** "It's the gold! They have it and they don't want us to take it from them"
- **14.** "Memo to me ... Maim you after my meeting."

- 15. "I'll turn him into a flea."
- **17.** "Every eligible maiden is to attend..."
- **18.** "A forest of thorns shall be his tomb!"
- **19.** "The most beautiful girl in town, and that makes her the best! And don't I deserve the best?"
- **20.** "Mirror Mirror on the wall ...

## Down

1. "Dear, this whole romance that you've invented, just proves you're too naive to be here. Why would he like you?"

- **3.** "Been 300 years, right down to the day, now the witch is back! And there's hell to pay."
- 7. "No fool we're gonna kill him. And Simba too."
- **9.** "Alright, keep the little beasts for all I care!"
- **10.** "If only there was someone out there who loved you."
- 11. "Even if you hadn't grown up a savage, you'd be lost."
- 13. "The only way to get you want is to become a human yourself."
- 16. "Choose me, or the fire."