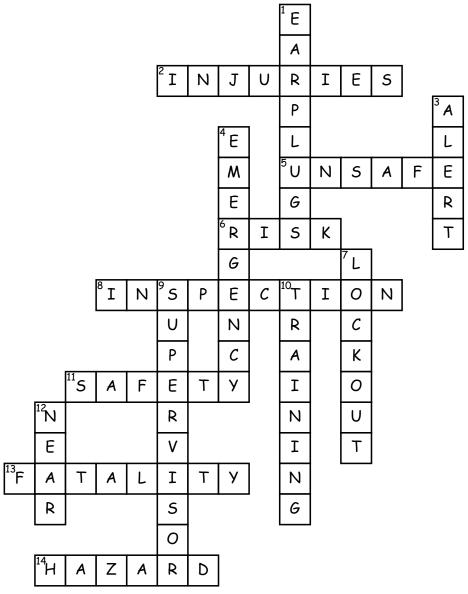

## VPP Safety Crossword

- 2. Have all \_\_\_\_\_ checked out by a first responder.
- 5. Never operate a machine if \_\_\_\_\_ conditions are present.
- 6. Never \_\_\_\_any part of the body by inserting it into a mchine while it is moving.
- 8. Always do a complete of all guarding before running any machine.

- 11. \_\_\_\_\_ FIRST!
  13. Some accidents could
- result in a \_\_\_\_\_.

  14. If a \_\_\_\_\_ is identified, notify a supervisor immediately.

## Down

- 1. Hairnets, beardcovers, safety glasses and \_\_\_\_\_ are required PPE in all production areas.
- 3. \_\_\_\_ the supervisors of any unsafe areas.
- 4. Dial X6111 to report

  an\_\_\_\_\_.

  7. Always\_\_\_\_\_ a
  machine that is being worked
  on.

  9. Report all safety
  conerns to a \_\_\_\_\_.

  10. Safety \_\_\_\_\_ is
  very important in keeping
- everyone safe!

  12. Always report

  \_\_\_\_\_ misses!