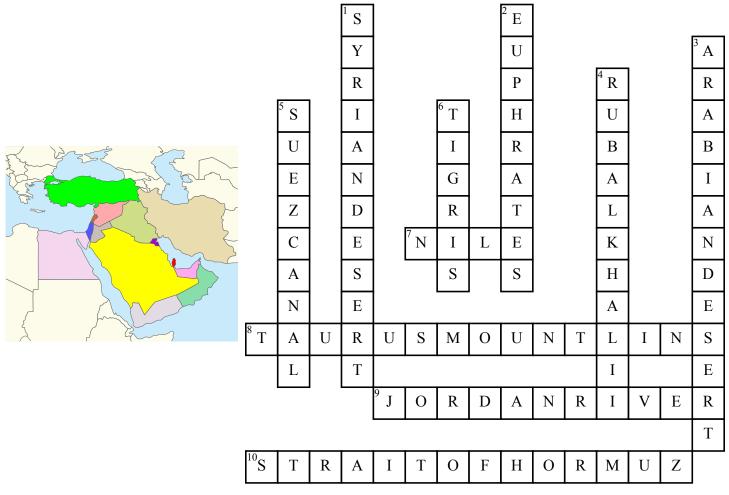

## Middle East

## **Across**

- 7. This is the longest river in the world
- **8.** A mountain range in Turkey where the Euphrates River starts
- **9.** The river that separates Jordan and Israel
- 10. This connects the Persian Gulf and Arabian Sea

## **Down**

1. This desert covers part of Jordan, Syria, Saudi Arabia, and wester Iran

- **2.** The longest river in southwest Asia
- **3.** A desert that stretches from Yemen to the Persian Gulf
- **4.** The desert right below Saudi Arabia
- **5.** This connects the Mediterranean Sea and the Red Sea
- **6.** The Euphrates and this river are known as the twin rivers