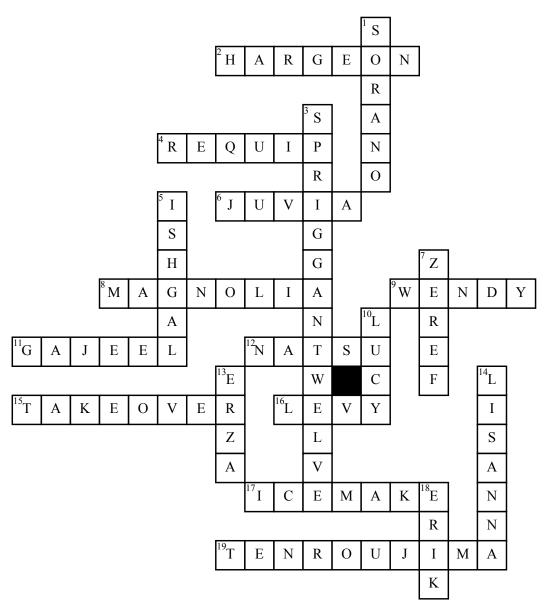

## Fairy Tail

## **Across**

**2.** Port town where Natsu and Lucy first met

**4.** A type of magic that involves summoning different weapons and clothing

**6.** Former member of Phantom Lord's element 4 and current mage of Fairy Tail

**8.** Town where the Fairy Tail guild is located

**9.** Sky dragon slayer of Fairy Tail

**11.** Former iron dragon slayer of Phantom Lord and currebt mage of Fairy Tail

**12.** Fire dragon slayer of Fairy Tail

**15.** Type of Magic used by Jenny Realight, Dimaria Yesta, and the Strauss siblings

**16.** Petite Fairy Tail mage who uses solid script magic

**17.** Type of magic involving the creation of structures and objects using ice

**19.** Birthplace of Fairy Tail's first master

## <u>Down</u>

1. Angel's real name

3. Zeref's team of private guards

**5.** Continent where Fiore is located

7. The black wizard \_

**10.** Fairy Tail's celestial mage and one of the foundijg members of team Natsu

**13.** Red headed mage considered to be "the queen of the fairies"

**14.** Younger sister of Mirajane and Elfman

18. Cobra's real name