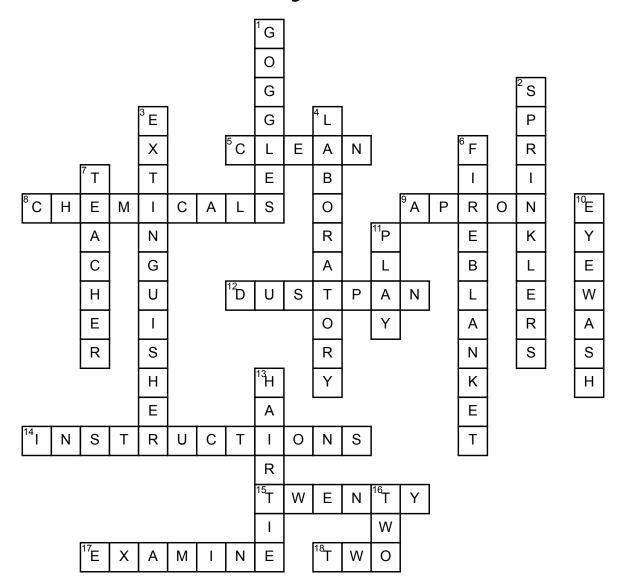

## Safety terms

## **Across**

- **5.** Work area should be kept \_\_\_\_ during a lab.
- 8. Never return unused
  - to their original container.
- **9.** What do you wear to protect your clothes?
- **12.** What is one thing you should use to clean broken glass with? (hint) to carry the glass in
- **14.** What should you do before you handle any equipment? (hint) read the
- **15.** If a chemical lands on you're skin/eyes wash for \_\_\_\_seconds.

- **17.** Before you use glassware what should you do? (hint) ex\_\_it
- **18.** How many hands should you use to carry a compound microscope?

## **Down**

- **1.** What should you be wearing on your face during a lab?
- 2. Whats above you in a lab that automatic goes off when theres smoke?
- **3.** What do you use when something is on fire? use a \_\_\_\_\_

- **4.** Never remove chemicals or other materials from the \_\_\_\_\_ area.
- **6.** What do you put OVER a fire?
- **7.** Who should you tell when someone is hurt?
- **10.** When you're eye is burning you should go to the
- 11. You should never horse \_\_\_\_\_in a lab.
- **13.** If you have long hair what should you use to get it out of your face?
- **16.** There should be at least people in a lab.