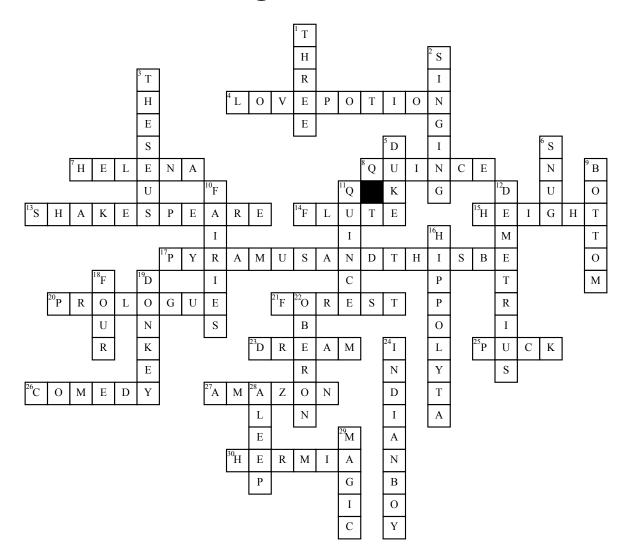

| Name: Date: | Period: |
|-------------|---------|
|-------------|---------|

## Midsummer Nights Dream Crossword

## **Across**

- **4.** Oberon uses a special flower to make what?
- **7.** A women who is in love with Demetrius
- **8.** Who plays the lion in MSND?
- 13. The author of MSND
- **14.** Who plays Thisbe?
- **15.** Hermia commented on what physical aspect of Helena's
- **17.** The workmen in Athens preform which play?
- **20.** Bottom wants one written for the play
- **21.** The four lovers found one another where?

- **23.** A Midsummer Night's
- 25. Robin Goodfellow
- **26.** This play is meant to be a
- **27.** Ruled by Hippolyta?
- **30.** Who is in love with Lysander?

## Down

- **1.** How many ceremonies did they end up having at the wedding?
- **2.** What was Bottom doing when Titania woke up?
- **3.** Who was the king of Athens
- **5.** What is Theseus to Athens?
- **6.** Plays wall in MSND
- **9.** When Titania wakes up she is in love with who?

- 10. Titania's servants
- **11.** Who was the director of Pyramus and Thisbe play?
- **12.** Hermia's one true love
- **16.** Theseus's bride to be
- **18.** How many fairies were sent to help Bottom?
- 19. Bottom was given the head of a
- **22.** King of the fairies?
- **24.** Boy born in India
- **28.** problems arise when the lovers fall
- **29.** The fairies and Hobgoblin have powers