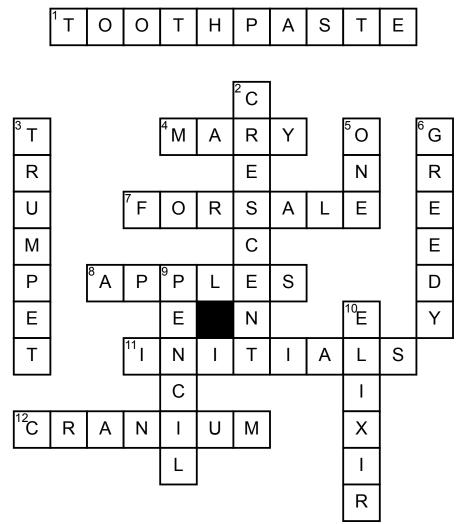

## The Chocolate Touch

## <u>Across</u>

 The first thing that turned to chocolate
John's sister
The sign on the lot

when John went to find the candy store with his father

8. What John was dunking for at Susan's party

**11.** What the letters are called on the coin that John found

**12.** The name of John Midas' doctor

## <u>Down</u>

**2.** The shape of Susan's coin after John bit it

 The instrument that John played that turned to chocolate
How many candies

were in the box John bought

6. What the storekeeper said John was9. What has turned to

chocolate during a test

10. a special medicine

## Word Bank

| trumpet | toothpaste | initials | apples  | one    | pencil |
|---------|------------|----------|---------|--------|--------|
| Mary    | forsale    | crescent | Cranium | elixir | greedy |