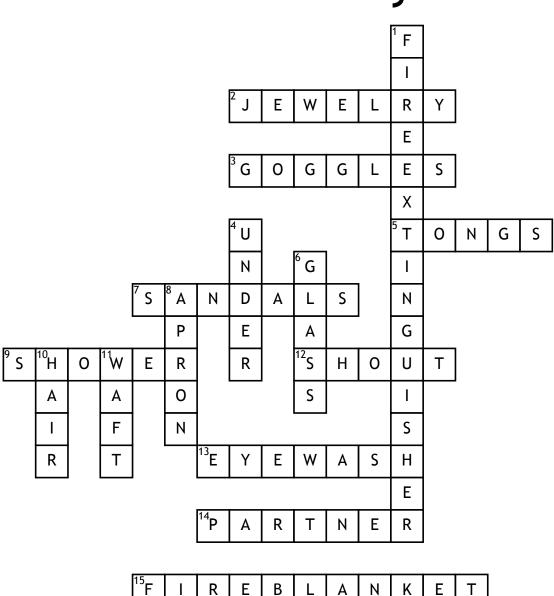

## Lab Safety

## <u>Across</u>

**2.** never wear this "fashionable" product

**3.** we wear this so we can protect our eyes

**5.** Use this when a test tube gets really hot

7. Don't wear \_\_\_\_

during lab or you'll fall

**9.** when there are chemicals on our body we us a

**12.** what we do to CALL the teacher when there is an emergency

**13.** we have to keep our eyes open for 10-15 seconds on this, so we can drain the chemicals out

**14.** always work with a \_\_\_\_\_ while doing a lab.

**15.** what we use when a person is on fire

## <u>Down</u>

1. pull, aim, squeeze, sweep

**4.** the position we light a

Bunsen burner from

6. Never pick up \_\_\_\_\_ with your hands 8. Wear this so you don't get chemicals on your clothes10. always has to be tied back

**11.** When we want to smell something we don't put our nose in it, instead we