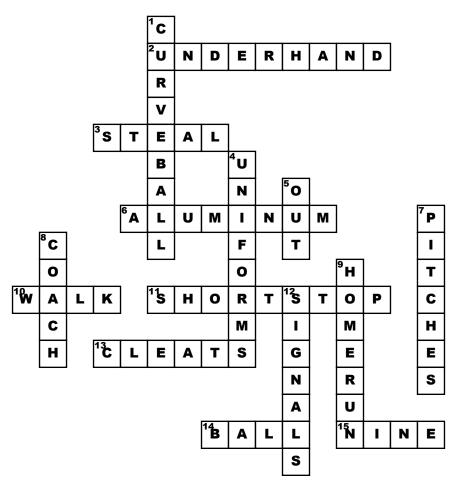

## SOFTBALL

## <u>Across</u>

2. softball pitchers pitch \_\_\_\_\_
3. where a runner gets one base but not from a hit
6. material that the bat

is made out of **10.** four balls = a \_ \_ \_ \_

**11.** position between 2nd and 3rd

13. shoes that the players wear
14. an inaccurate pitch
15. # of positions on field
16. name of the field
Down
1. pitch that curves
4 what the players

**4.** what the players wear

5. three strikes = one \_

 7. what the pitcher throws
 8. person who directs the team
 9. when a pitch goes over the fence
 12. what the 3rd base coach does

## <u>Word Bank</u>

| homerun   | coach   | uniforms | underhand | curveball | diamond |
|-----------|---------|----------|-----------|-----------|---------|
| out       | steal   | aluminum | pitches   | walk      | cleats  |
| shortstop | signals | nine     | ball      |           |         |