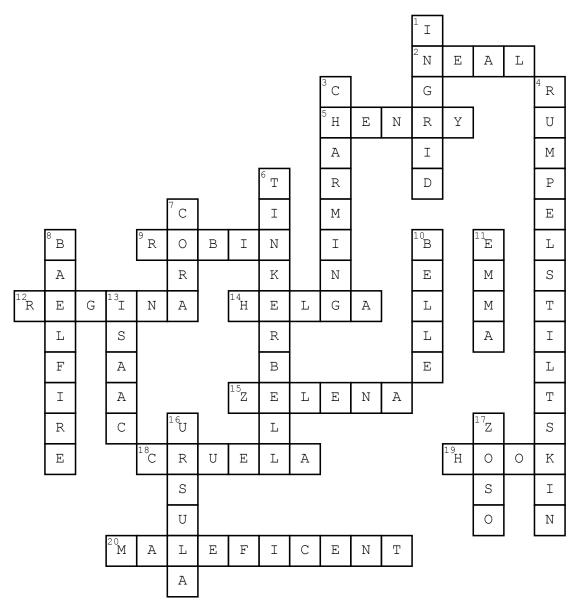

## <u>Across</u>

- 2. Henry's father
- 5. The world's truest believer
- 9. The guy with the lion tattoo
- 12. "He smells like forest"
- 14. Killed by ice
- 15. But it's my day! Not hers!
- 18. She can never kill 7. The queen of anyone

- 19. Captain hand?
- 20. Her name is Lilith

## <u>Down</u>

- 1. Wanting a family, of 2 more sisters & her
- 3. I will always find you
- 4. All magic comes with a prise
- 6. He's your soulmate
- hearts

- 8. Rumple's son
- 10. I saw the good inside you
- 11. The new dark one (season 5)
- 13. An author trapped inside a door
- 16. I am even more powerful than you, father
- 17. Dead dark one who tricked into killing him