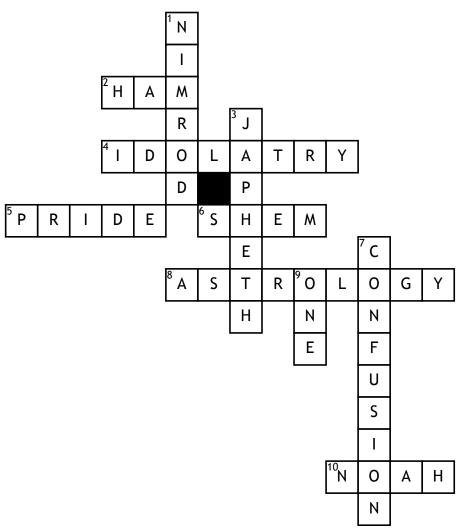

## The Tower of Babel

## <u>Across</u>

- **2.** His people went to the region of Africa
- 4. The worship of idols
- **5.** \_\_\_\_\_ is the root of sin
- 6. His people went to the region of the middle east
- **8.** The study of the stars and planets on human affairs
- **10.** Descendants of \_\_\_\_\_built a city and a tower in defiance of God **Down**
- 1. The first human government
- 3. His people went to region of Europe
- 7. In the Hebrew Language "Babel" means?
- **9.** The number of languages spoken initially (in the beginning)

## **Word Bank**

astrology One Pride Shem Confusion Idolatry Ham Japheth Noah Nimrod