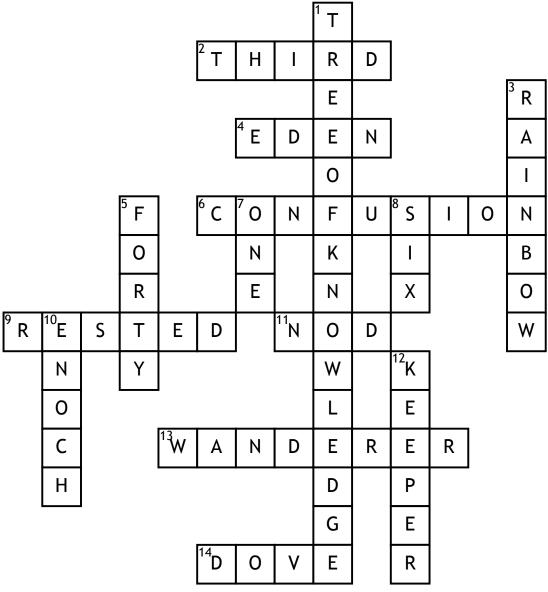

## **Review Creation-Tower of Babel**

## Across

2. On what day did God create plants and trees?

4. What garden did God put man after He created them? 6. What is the meaning

Babel?

9. What did God don the seventh day after creating?

**11.** Cain dwelt in the land of

13. God makes Cain a \_\_\_\_\_ as punishment.

14. What type of bird did Noah send out the second time?

## Down

**1.** Which tree bore fruit that God forbade Adam and Eve to partake of?

3. Sign of a covenant between God and the earth, to never destroy the earth again by flood.

5. How many days and nights did the flood last? 7. Cain dwelt in the land of

8. How many days did it take God to create the universe?

10. What was the name of the city Cain built and named after his son?

12. The LORD said to Cain. "Where is your brother Abel?" "I don't know," he replied. "Am I my bother's