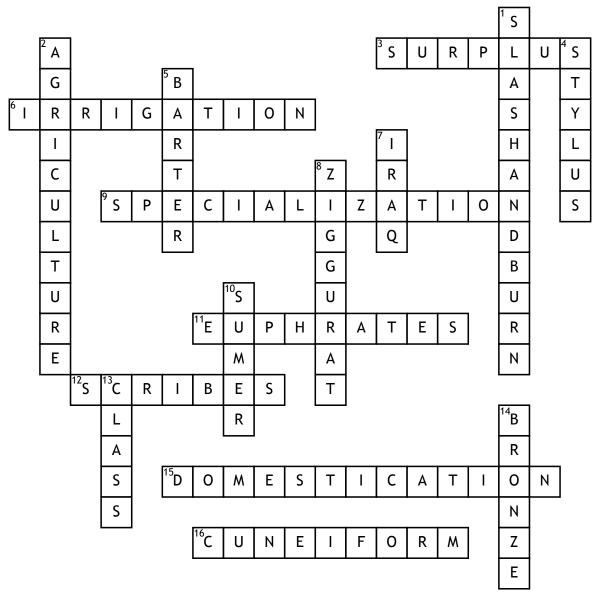

Period:

## Crossword

## <u>Across</u>

**3.** Having extra food was called ?

**6.** A system used to redirect water from one place to another

9. when agriculture developed in 7000 b.c \_\_\_\_\_\_
was something that occurred
11. The name of a river in southern Iraq is called ?
12. Professional record keepers are called ?
15. The taming of animals is called ?

**16.** An old system of writing . **Down** 

**1.** This was an early farming method used to help fertilize a field .

2. The ending of the ice age allowed seeds to be planted this started to lead to \_\_\_\_\_\_
 4. This was an ancient writing tool .
 5. The process of trading without the use of money
 7. Modern name of Mesopotamia

?

8. This is the mountain of God it is called \_\_\_\_\_?
10. This place is located in modern Iraq what is it Called ?
13. This system was used during civilization where stable societies were being made
14. This age was popular in the \_\_\_\_\_age when copper and tin were melted to make