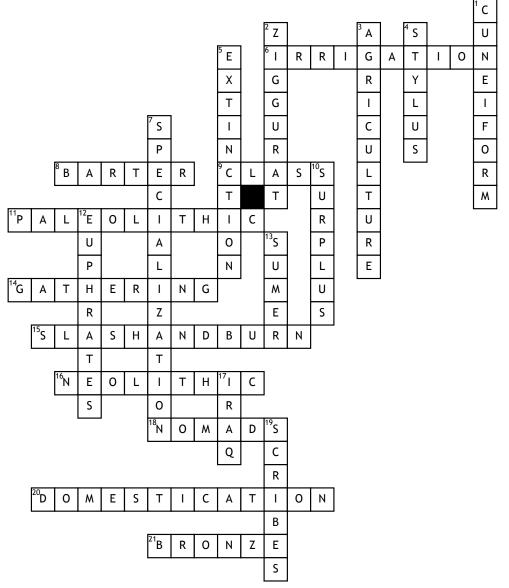

## World History Crossword Puzzle

## <u>Across</u>

6. A system to redirect water
8. Someone who trades goods or gives services without money
9. It is where people are placed based on the society
11. This age ended when the lce Age ended
14. A synonym for this word is to collect a lot of
15. When you cut and burn grass/trees in order to get a clear field to farm in
16. In this revolution agriculture began

**18.** They moved from place to place

**20.** A synonym for this word is to tame

**21.** In this age Sumer began **Down** 

 System of writing
 A pyramid shaped monument to worship a god
 This has to do with farming and domesticating animals
 Writing utensil This happens when the population of an animal no longer exists
 It is when it is when experts have on job
 Extra food
 This river is located in Southern Iraq
 The city with the first evidence of writing
 Sumer is located in this place
 Professional record keepers