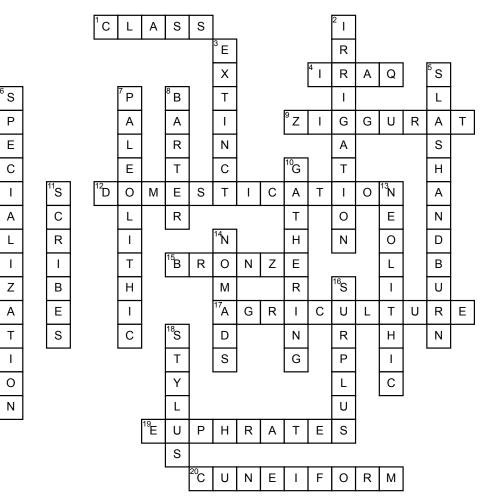

## World History Crossword Puzzle

## Across

1. Is a system that stable societies/complex cultures.

4. Sumer that is modern.

9. It is (mountain of qod).

**12.** Animals that are use for traveling, hunting, and food source.

15. The Age started in 3000 B.C.

17. Develops C. 7000 B.C.

19. River that is (southern Irag).

20. 3000 B.C. Sumerian scribes invent.....

## Down

**2.** Ditches that transport water from one place to another.

3. It increase in fishing, small game, and gathering.

5. They cut trees/grasses and burn them.

6. It's when they focus in one thing/job.

7. This Age is when Ice Age is still occurring.

8. It is trading

goods/services without money.

10. People that collect plants.

**11.** It is professional record of writing.

**13.** This Age is when Ice Age ended.

14. They're people that move one place to another.

**16.** It is extra food.

**18.** Ancient clay tablets.