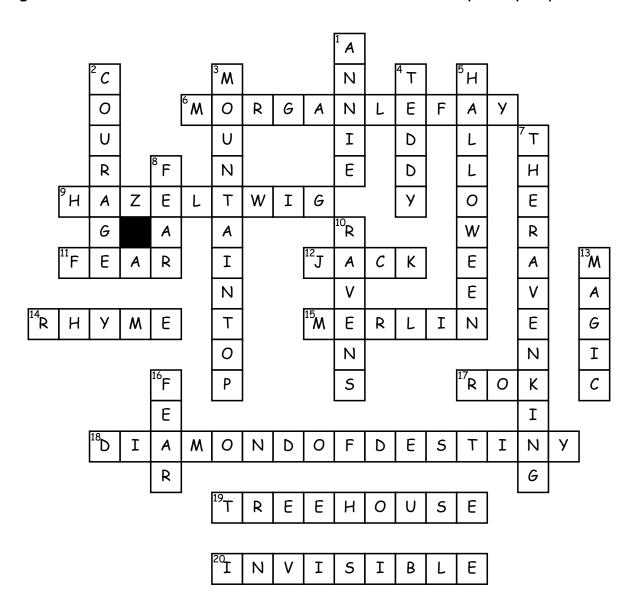

Name: \_\_\_\_\_

Magic Tree House #30 Haunted Castle on Hallows Eve: by Mary Pope Osborne

## Across

- **6**. Who is the Enchantress?
- 9. Magic Wand
- 11. Tunnel of \_\_\_
- 12. Main "boy" character
- 14. You have to say a \_\_\_\_\_ to make the enchanted hazel twig magical.
- 15. Who is the Sorcerer?
- 17. Name of the nice raven?

- 18. What is th name of the missing magical stone?
- 19. What did the children use to travel to magical places?
- 20. The people in the castle turned \_\_\_\_\_ without the Diamond of Destiny

## <u>Down</u>

- 1. Main "girl" character
- 2. The children needed to make it through the "tunnel of fear".

- 3. Where is the nest located?
- 4. Jack and Annie's helper and guide?
- 5. Another name for All Hallows Eve?
- 7. Half human, half raven
- 8. Tunnel of \_\_\_\_\_
- 10. What are the Raven Kings helpers?
- 13. What does Merlin use to cast spells?
- **16**. Tunnel of \_\_\_\_\_