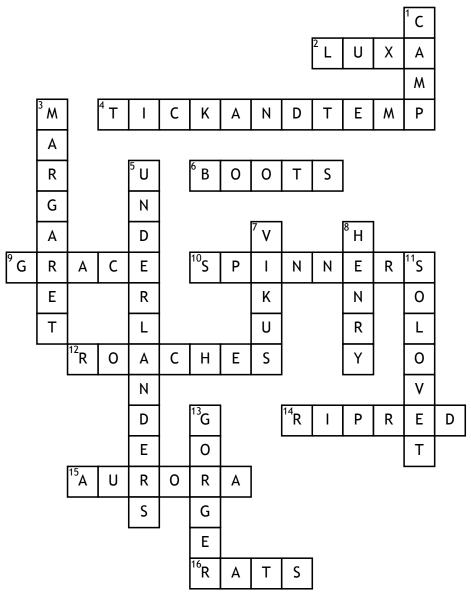

## **Gregor The Overlander**

## <u>Across</u>

2. Princess of Regalia

4. Cockroaches that protect Boots

6. The queen of the Roaches

9. Gregor's mother, known as "Maker of the Princess and Most Fearsome Down Swatter" to the crawlers **10.** All of their names end in 'ox' or 'ex'.

**12.** The first people to find Gregor

14. Was scarred on the chest by henry

15. Luxa's bat

16. Caught Gregor trying to escape, but he escaped before death

1. Gregor always wanted to go to one, but never could.

3. Boot's real name

5. humans descended

from a group of 800

Overlanders brought

underground by

Bartholomew of Sandwich.

7. Luxa's Grandpa -Leader

8. Luxa's cousin

**11.** Wife of Vikus and Army Leader

13. The Rat's Leader