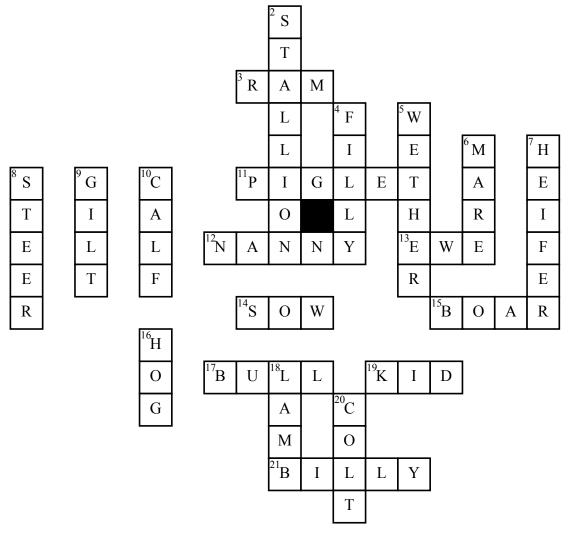

## **Across**

- **1.** A young, castrated male pig
- 3. A male sheep
- 11. A young pig
- 12. A female goat
- 13. A female sheep
- 14. a mature female pig
- **15.** A sexually mature male pig

- **17.** An un-castrated male cow
- 19. A young goat
- **21.** A sexually mature male goat

## Down

- 2. An adult male horse
- **4.** A female horse under the age of four
- 5. A castrated male goat
- **6.** An adult female horse

- 7. A young female cow
- **8.** Castrated male cow
- 9. A young female pig
- 10. A young cow
- **16.** A mature pig(120+ Lbs
- **18.** A sheep less than one year of age
- **20.** A male horse under the age of four