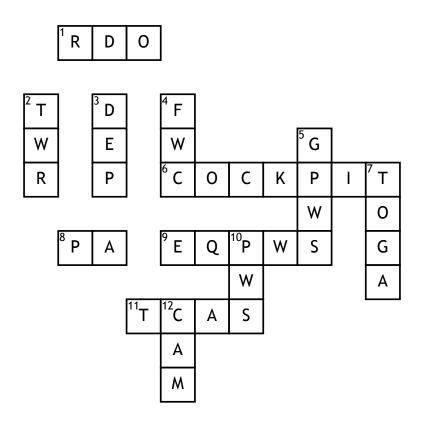

## Sully Crossword P2

## <u>Across</u>

- 1. Radio transmission from accident aircraft, (US airways 1549)
- **6.** A compartment for Pilot and co Pilot in a Aircraft
- 8. VOICE OR SOUND HEARD ON THE PUBLIC ADRESS SYTEM CHANNEL
- **9.** Automated callout or sound from the Enhanced Dround Proximity Warning System

**11.** Automated callout or sound from the Traffic Collision Avoidance System

## Down

- **2.** Radio transmission from the Air Traffic Control Tower at LaGuardia
- **3.** Radio transmission from LaGuardia departures control **4.** Automated callout or sound
- from the Flight Warning Computer

- **5.** Automated callout of sound from the Ground Proximity Warning System
- 7. Takeoff/Go Around trust
- **10.** Automated callout or sound from the Predictive Windshear System
- **12.** Cockpit area microphone voice or sound source

## **Word Bank**

RDO DEP FWC TCAS PWS TWR
PA TOGA Cockpit GPWS CAM EQPWS