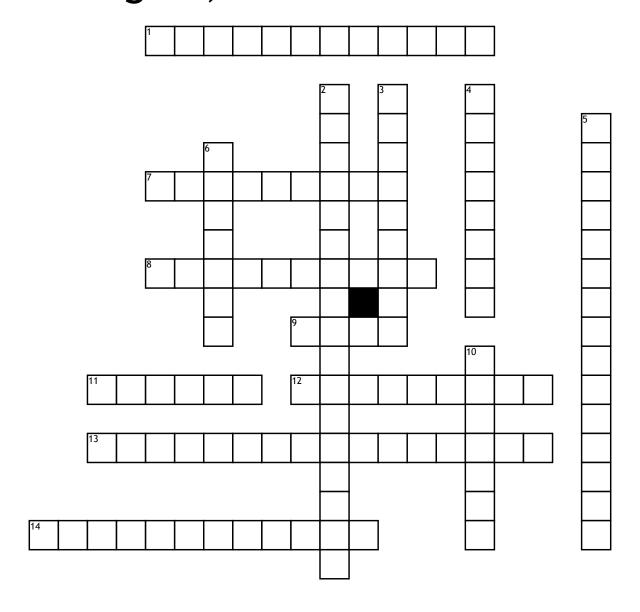

## Washington, D.C. Crossword Puzzle

## **Across**

- 1. What river separates Washington, D.C. from Virginia?
- **7.** The President belongs to which branch of government?
- **8.** \_\_\_\_\_is the newest Supreme Court justice.
- **9.** How many Supreme Court justices are there?
- **11.** What body of Congress has 100 members?

- **12.** The President belongs to which of the two major political parties?
- **13.** The head of the U.S. military is the \_\_\_\_.
- **14.** John Roberts is the \_\_\_\_of the Supreme Court.

## **Down**

2. Which branch of the U.S. government makes all the federal laws?

- **3.** The Supreme Court hears both original and cases.
- **4.** What state surrounds Washington, D.C. on three sides?
- **5.** Which memorial is at the farthest west end of The Mall?
- **6.** The performing arts center in WDC in named after which president?
- **10.** What building is at the eastern most end of the Mall?