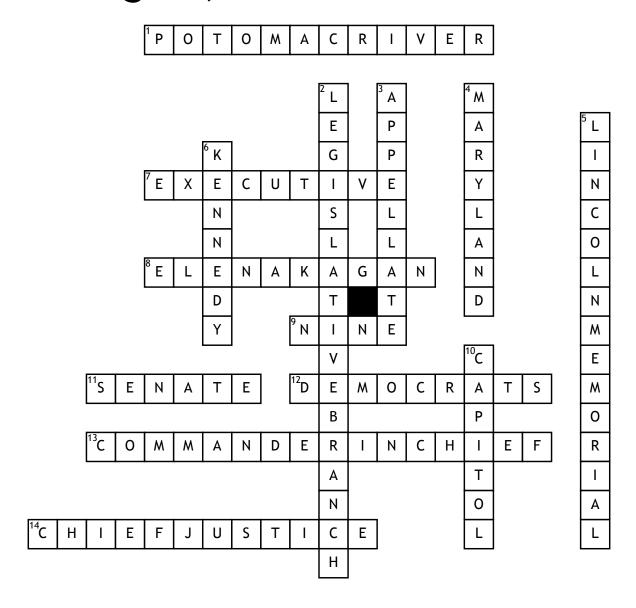

## Washington, D.C. Crossword Puzzle

## **Across**

- 1. What river separates Washington, D.C. from Virginia?
- 7. The President belongs to which branch of government?
- **8.** \_\_\_\_\_is the newest Supreme Court justice.
- **9.** How many Supreme Court justices are there?
- **11.** What body of Congress has 100 members?

- **12.** The President belongs to which of the two major political parties?
- **13.** The head of the U.S. military is the \_\_\_\_.
- **14.** John Roberts is the \_\_\_\_of the Supreme Court.

## Down

**2.** Which branch of the U.S. government makes all the federal laws?

- **3.** The Supreme Court hears both original and cases.
- **4.** What state surrounds Washington, D.C. on three sides?
- **5.** Which memorial is at the farthest west end of The
- **6.** The performing arts center in WDC in named after which president?
- **10.** What building is at the eastern most end of the Mall?