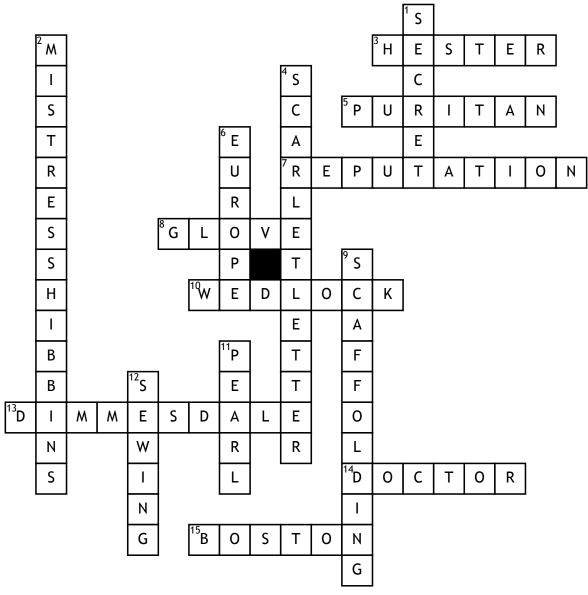

## Scarlet Letter Crossword

## Across

- 3. woman shunned by society
- 5. religion of town
- 7. what of hester's was ruined when her child was 1. what connected born
- 8. what hester embroidered for the governor
- **10.** hester had a baby out of

- 13. father of pearl
- 14. roger's profession
- 15. where hester moved to

## Down

- hester and dimmesdale
- 2. governor's sister
- 4. what is put on hester's chest that symbolizes her sin

- **6.** where roger remained while hester left for the new world
- 9. where hester and dimmesdale met at midnight
- 11. devil child of hester
- **12.** how hester raised money for her and pearl