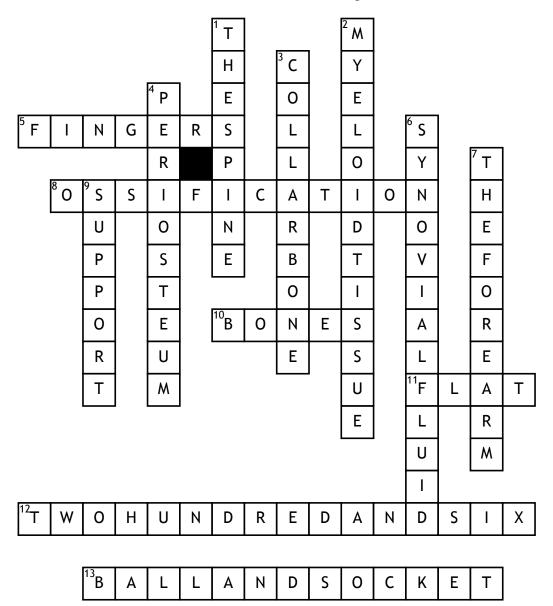

## Skeletal System

| A | cr       | o. | S | S |
|---|----------|----|---|---|
|   | <u> </u> | _  | _ | _ |

- 5. Phalanges are what?
- **8.** Bone Remodeling is also known as \_\_\_\_\_
- **10.** ligaments connects two \_\_\_\_
- 11. The Skull, the Sternum, and Shoulder blades are known as what type of Bone?
- **12.** How many bones are in the body?

**13.** The Hip and the SHoulders are known as what type of joint?

## <u>Down</u>

- 1. the Vertebrae is a part of what structure in the body?
- **2.** Red Marrow is also known as \_\_\_\_
- 3. The Clavicle is a Fancy name for what bone?

- **4.** a dense layer of tissue enveloping bones except at the surface of joints is known as what?
- **6.** a viscous non-newtonian fluid found in synovial joints is known as what?
- **7.** where is the Humerus located?
- **9.** What do short bones provide?