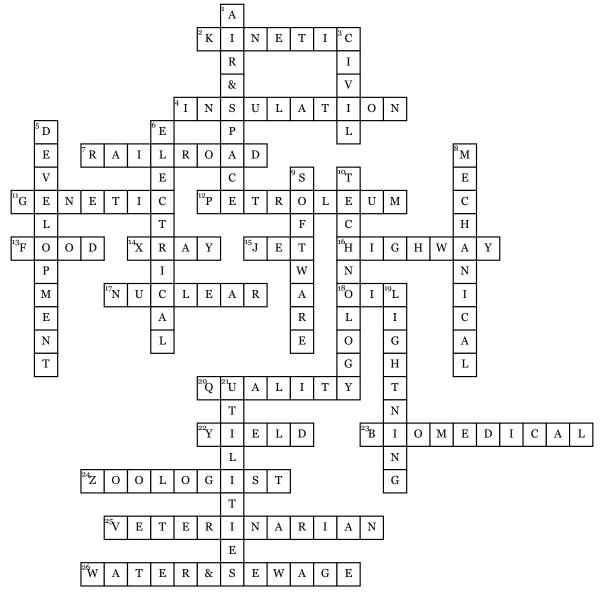

## Engineer Crossword Puzzle

## Across

- **2.** Deal with movements humans make
- 4. Insulate houses and buildings
- **7.** Design components of railroads
- 11. Manipulates and studies DNA
- **12.** Work on exploration
- **13.** Make food processing machines
- **14.** Design X-Ray machines to view bodies
- **15.** Make Jet engines
- **16.** Design highways and flow of traffic

- 17. Design Nuclear power plants
- **18.** Process oil reserves
- **20.** Make sure an item is of good quality
- **22.** Test the stress point of materials
- **23.** Makes advances in technology for health
- **24.** Design animals habitats
- **25.** Makes medicine suitable for animals
- **26.** Oversees water quality and sewage treatment

## Down

1. Makes planes and space crafts

- **3.** Design and build tunnels and bridges
- **5.** Make anti-lock brakes for cars
- **6.** Design electrical wires and electrical poles
- **8.** Use principles of math and science to design mechanical products
- **9.** Maintain design of software systems
- **10.** Design phones and how they transmit data to one another
- **19.** Supervise lightning manufacturing
- **21.** Responsible for making sure your utilities are available