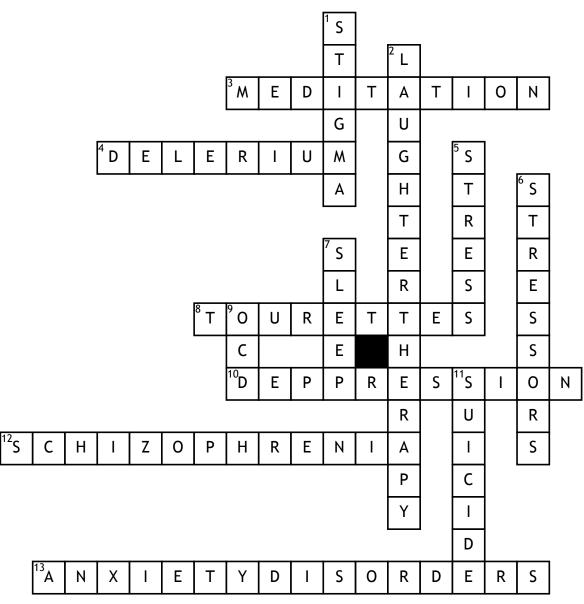

## Stress Crossword

## <u>Across</u>

**3.** A stress relief technique in which you relax and reflect

**4.** Being disoriented or slightly insane, A disturbance in attention

8. A nervous system disorder involving repetetive movements or unwanted twitching

**10.** Constant sadness or grief, can be caused by the loss of a loved one or other tragic event

**12.** disorder which causes mania and difficulty living a normal social life

**13.** Disorders that cause you to constantly worry and fret about everything

## <u>Down</u>

**1.** A prejudice or assumption about a group of people

**2.** A relief technique that will give any sane person nightmares

**5.** The body's reaction to stressors

6. The causes of Stress

7. You need 8 or more hours of it a night

**9.** A disorder that causes one to want everything to be perfect and or measured

**11.** The intentional act of ending ones own life