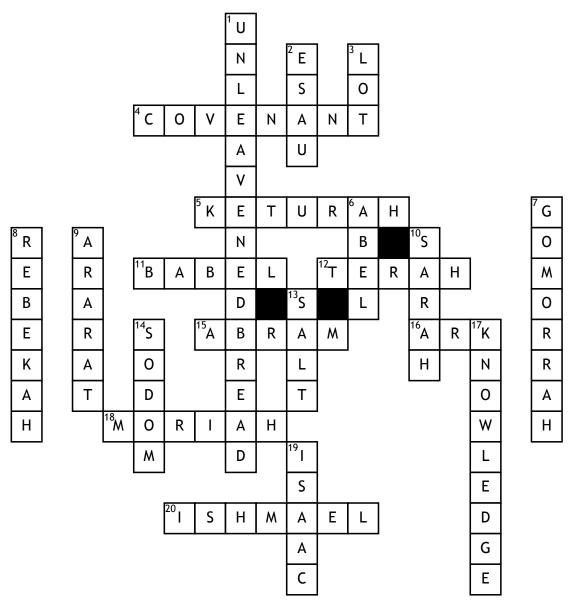

## Bible Crossword

## **Across**

- 4. Gen 17 The sign of the
- **5.** Abraham's second wife
- 11. Gen 11 The Tower Of
- **12.** Gen 11:27 Abraham's Father
- 15. Abraham's First Name
- **16.** Gen 6:14 Noah's
- **18.** Gen 22:2 Where God commanded abraham to sacrifice Isaac

**20.** Abraham's first son through Hagar

## <u>Dow</u>n

- 1. Gen 19:3 Lot made this for the 2 angels
- 2. Gen 25:25 Isaac's First Son
- **3.** Gen 12:5 Abraham's nephew
- 6. Cain and \_\_\_\_\_
- **7.** Gen 19:24 the other city destroyed by fire
- 8. Gen 24 Isaac's Wife

- **9.** Gen 8:4 mountain the ark came to a rest
- **10.** Gen 18 Abraham's first Wife
- **13.** Gen 19:26 When lot's wife looks back at the cities she becomes a pillar of \_\_\_\_\_
- **14.** Gen 19:24 fire destroyed one of these cities
- 17. Gen 3:5 frobidden tree of
- **19.** Gen 21 Abraham's second son