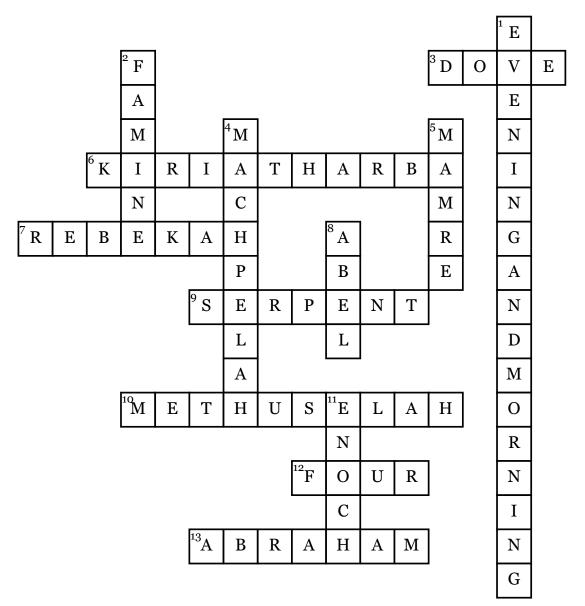

## Genesis Crossword Puzzle

## Across

- **3.** What did Noah send out and did not return?
- **6.** Where did Sarah die? (Genesis 23:2)
- 7. Who did Isaac wish to marry? (Genesis 24)
- **9.** Who tricked Adam and Eve?
- **10.** Who became the father of Lamech? (Genesis 5:25)

- **12.** How many sons did Noah have?
- **13.** Who did God test to see their commitment to Him? (Genesis 22)

## **Down**

- 1. What did God make on the fourth day? (Genesis 1:19)
- 2. Why did Abram leave to reside in Egypt? (Genesis 12:10)

- **4.** Where did Abraham bury Sarah?
- **5.** Where did the Lord appear to Abraham? (Genesis 18:1)
- **8.** Who was the victim of the first murder?
- **11.** Who was Cain's first child?