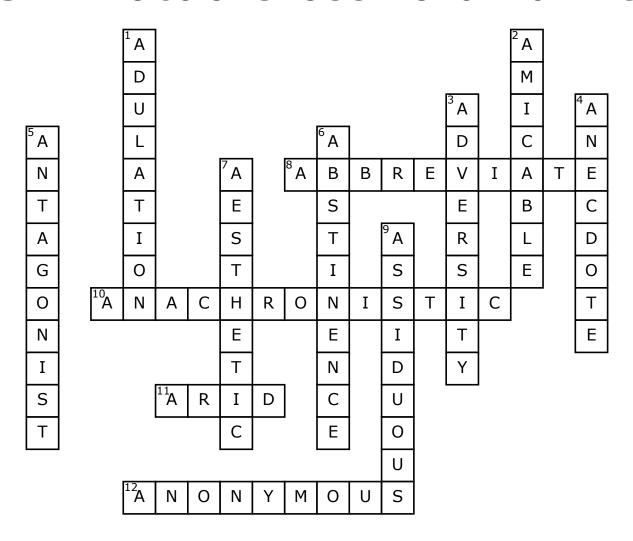

## SAT Vocab Crossword Puzzle

## **Across**

- **8.** To make (something) shorter
- **10.** Something that is mistakenly placed in a time where it doesn't belong
- **11.** Very dry; lacking in interest and life
- **12.** Not named or identified; unknown

## **Down**

- **1.** Excessive or slavish admiration or flattery
- **2.** Showing a polite and friendly desire to avoid disagreement and argument
- **3.** A difficult situation or condition
- **4.** A short story about an interesting or funny event or occurrence

- **5.** a person who opposes another person
- **6.** The practice of not doing/having something that is wanted or enjoyable
- **7.** Of or relating to art or beauty
- **9.** Showing great care, attention, and effort