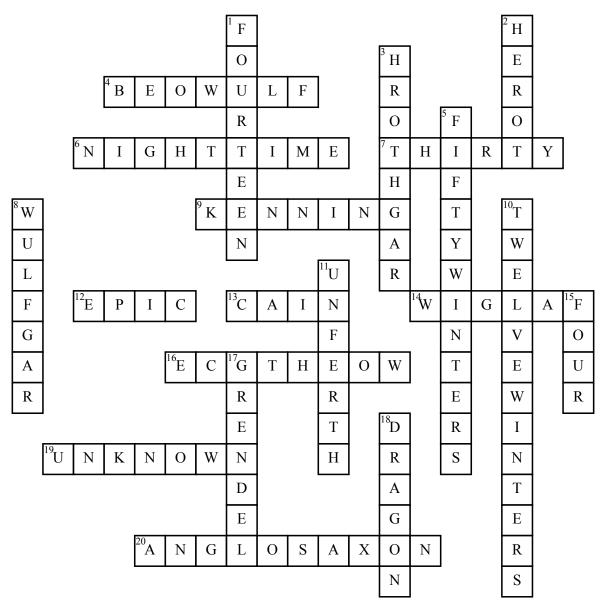

## Beowulf

## **Across**

- **4.** Hero of the story
- **6.** When Grendel attacks
- 7. How many men did Grendel killed at the beginning?
- 9. Whale-road
- **12.** What kind of poem is Beowulf?
- **13.** Evil
- **14.** Helped Beowulf in the battle with the dragon
- 16. Beowulf's father

- **19.** Who's the author of Beowulf?
- **20.** What kind of language is used in Beowulf?

## Down

- **1.** How many warriors does Beowulf take with him?
- 2. Mead-hall
- **3.** King of Herot
- **5.** How many winters does Beowulf rules the Geats until the dragon comes?

- **8.** Hrothgar's herald and officer
- **10.** How many winters does Grendel terrorizes Herot?
- 11. He/She is jealous of Beowulf
- **15.** How many men were needed to carry Grendel's head?
- **17.** Has a charm against weapons
- **18.** Beowulf's son