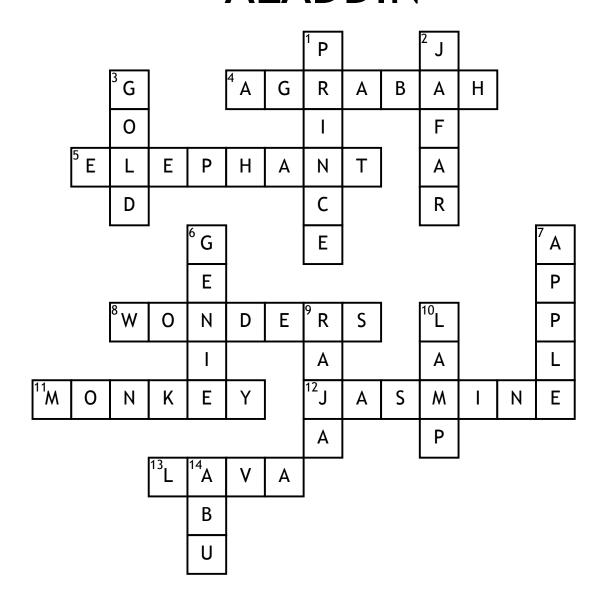

## **ALADDIN**

## **Across**

- **4.** Aladdin lives in a city known as what?
- **5.** What animal does the Genie ultimately end up turning Abu into (for Prince Ali to ride on)?
- **8.** What is the name of the cave that the magic lamp was hidden in? The Cave Of
- **11.** What type of pet did Aladdin have?

- **12.** What is the name of Aladdin's true love?
- **13.** Aladdin, Carpet, and Abu must race away from a wave of what while inside the cave?

## <u>Down</u>

- 1. What was Aladdin's first wish? To be a
- **2.** What is the name of the Sultan's most trusted advisor?
- **3.** What color is the magic lamp?

- **6.** What was Jafar's third wish? To be a
- **7.** What is Jasmine accused of stealing of when she is disguised as a commoner in the marketplace?
- **9.** What is the name of Princess Jasmine's tiger?
- **10.** Aladdin's genie lived in what object?
- **14.** Who is Aladdin's best friend and partner in crime?