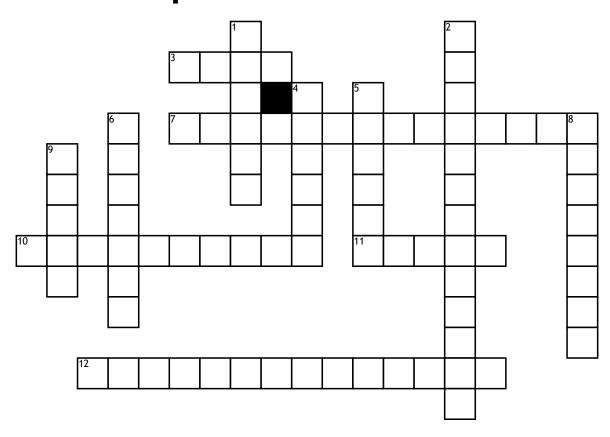

## Apostle Puzzle

## Across

- **3.** Son of Zebedee and Solome, known as the Beloved Disciple
- **7.** One of the little known followers called the Cannanite or Zelotes
- **10.** Son of Talmai, and lived in Cana of Galilee
- 11. Was a fisherman who lived in bethsaida and Capernaum

**12.** Son of Alpheus, or Cleophas and Mary

## **Down**

- 1. Lived in Galilee, and tradition says he labored in Parthia
- **2.** Son of Zebedee and Solome
- **4.** Was the brother of Peter and the son of Jonas

- **5.** He preached in Phrygia and died a matyr at Hierapolis
- **6.** Son of Alpheus, and liver in Capernaum
- **8.** He was brother of James the Lesser
- **9.** The traitor, was the son of Simon