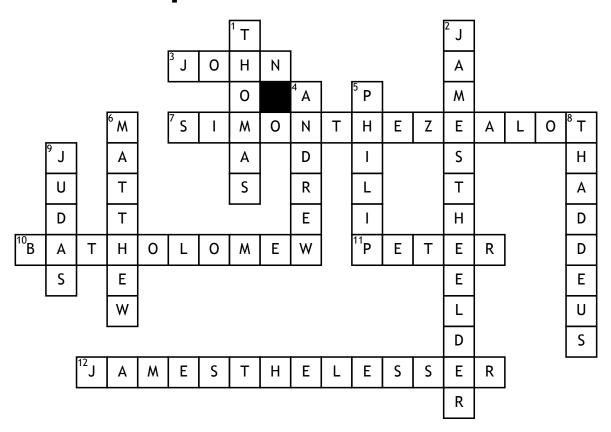

## **Across**

- **3.** Son of Zebedee and Solome, known as the Beloved Disciple
- 7. One of the little known followers called the Cannanite or Zelotes
- 10. Son of Talmai, and lived in Cana of Galilee
- 11. Was a fisherman who lived in bethsaida and Capernaum

**12.** Son of Alpheus, or Cleophas and Mary

## Down

- 1. Lived in Galilee, and tradition says he labored in Parthia
- **2.** Son of Zebedee and Solome
- 4. Was the brother of Peter and the son of Jonas

- **5.** He preached in Phrygia and died a matyr at Hierapolis
- **6.** Son of Alpheus, and liver in Capernaum
- **8.** He was brother of James the Lesser
- **9.** The traitor, was the son of Simon