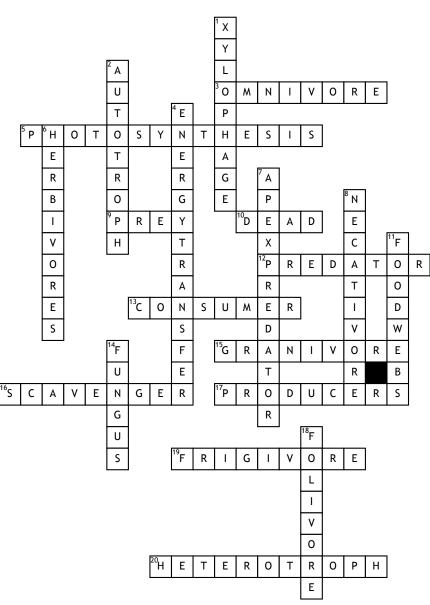

## Food web

## <u>Across</u>

**3.** Organisms that eat both meat and plants

**5.** Plants make their food by a process of

## 9. Gets hunted

**10.** A decomposer is an insect , fungus, or bacteria that breaks animals or plants that are

12. /prey

13. Producer/

**15.** Organisms that eat only seeds

**16.** Organisms that find and eat dead meat

**17.** Start of the food web

**19.** Organisms that eat only fruit

**20.** Organism who cant feed themselves

## <u>Down</u>

**1.** Organisms that eat only wood

**2.** Organisms that can feed themselves

**4.** Energy being transfered to other organisms

**6.** Animals who only eat plants

7. Top of the food webs

**8.** Organisms that only eat nectar

**11.** To show the relationship in an ecosystem

14. A type of decomposer

**18.** Animals that eat leaves