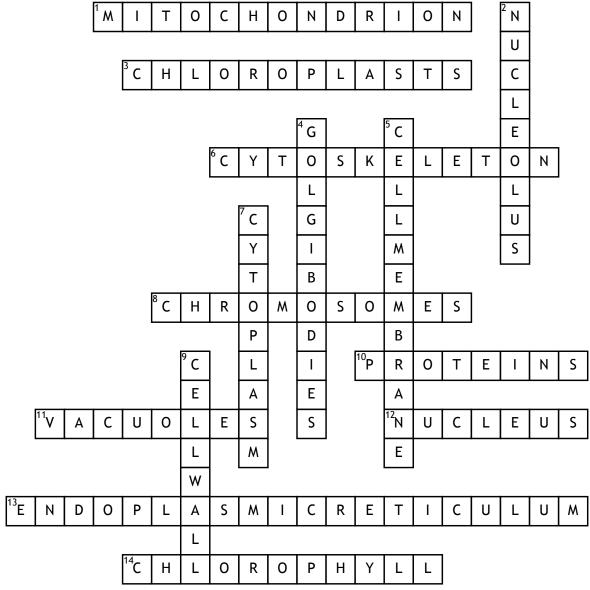

## Cell Structures

## Across

- 1. make and release energy when needed in the sacks in a cell cell
- 3. green organelles in plant cell
- 6. scaffolding structure within each cell for support
- **8.** found in every nucleus that determine genetic makeup of cell

- **10.** what ribosomes make
- **11.** storage/transport
- **12.** heartbeat of any cell
- 13. folded membranes that contain ribosomes for the manufacturing of proteins
- **14.** green pigment that gies trees, leaves their green color

## Down

- 2. dense center portion of a nucleus
- 4. flattened membranes that transport proteins and other substances into and out of a cell
- **5.** Protective covering around outside of cell
- 7. jellylike matrix inside each cell
- **9.** organelle found only in plant cell