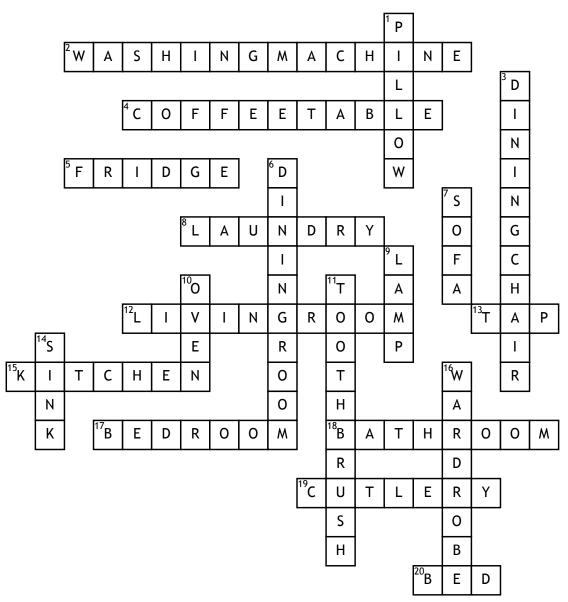

## <u>Across</u>

**2.** An appliance for washing clothes

4. Put your cups on this

5. Keeps food cold

8. A room for washing clothes

12. The family can all meet in this room13. Turn it on and water comes out

**15.** Where you cook

**17.** A room where you sleep

**18.** Get clean in this room

**19.** Knives, forks and spoons

20. You sleep on this

## <u>Down</u>

 Put your head on this when you sleep
You sit on this while

you eat

**6.** The room where you eat meals

Date: \_\_\_\_\_

**7.** Sit on this to watch TV

**9.** Turn it on and light the room

**10.** Cook your food in this

**11.** Use this to brush your teeth

**14.** A place to wash dishes

**16.** A place to hang clothes