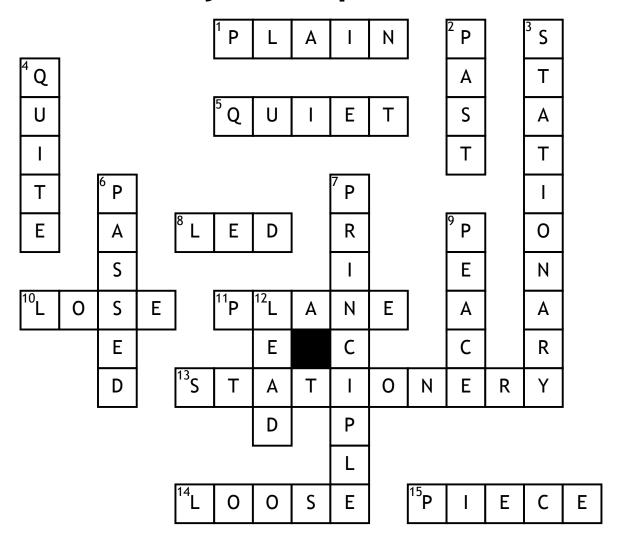

## Commonly Misspelled Words

| <sup>16</sup> P | R | Ι | N | С | Ε | Р | Α | L |
|-----------------|---|---|---|---|---|---|---|---|
|-----------------|---|---|---|---|---|---|---|---|

## **Across**

- 1. I ordered my hamburger
- **5.** When I go home, I like my peace and
- **8.** You people where they needed to go
- **10.** If you the game, you have to clean the tables

- 11. We're flying on a to Los Angeles
- **13.** The printing of the business cards is
- 14. The shoe lace was
- **15.** Can I have a of gum
- **16.** The student got sent to the office

## Down

**2.** If you go the line, you lose

- **3.** All the bikes were in the bike rack
- **4.** That didn't come out right
- 6. My pet away
- **7.** What is the of religious belief
- **9.** When I go home, I like my and quiet
- **12.** You people where they need to go